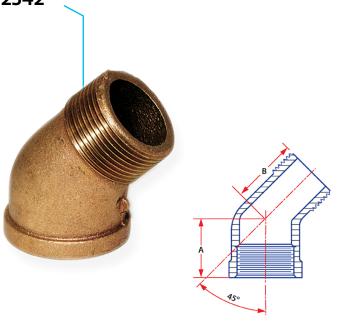

## **Lead-Free Bronze Threaded Fittings**

Domestic Lead-Free Bronze 125# 45° Street Elbow **Fig. 2342** 

## **Dimensions**

| Size   | Pkg. Qty. | Approx. Weight | A<br>Inches | B<br>Inches |
|--------|-----------|----------------|-------------|-------------|
| 1/8"   | -         | 0.07           | 0.42        | 0.78        |
| 1/4"   | 25        | 0.10           | 0.56        | 0.88        |
| 3/8"   | 25        | 0.14           | 0.63        | 0.92        |
| 1/2"   | 25        | 0.23           | 0.78        | 1.06        |
| 3/4"   | 25        | 0.35           | 0.89        | 1.23        |
| 1"     | 10        | 0.56           | 1.06        | 1.40        |
| 1-¼"   | 5         | 0.91           | 1.22        | 1.64        |
| 1-1/2" | 5         | 1.21           | 1.30        | 1.80        |
| 2"     | -         | 2.10           | 1.45        | 2.14        |